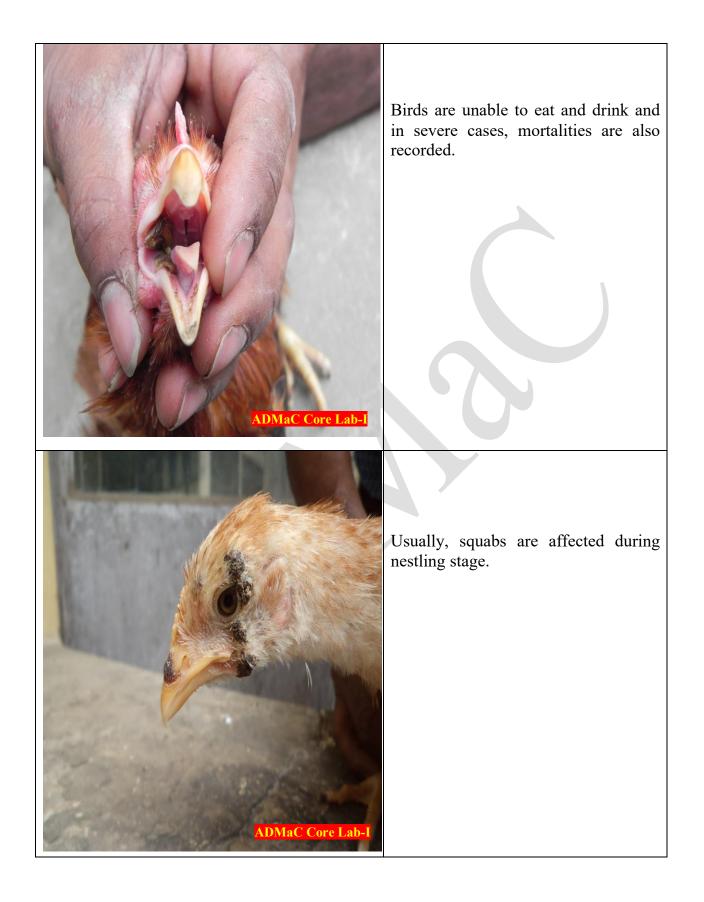

## **AVIAN POX**

## How To Diagnose:





## Whom To Contact:

- Local Veterinarian Doctor and Field Assistant.
- Core Lab- I
  - Dr. S. K. Das, PI, ADMaC.
    - E mail drskdas53@gmail.com, Mob No. 09435014705
  - Dr. N.N.Barman, Co PI, ADMaC.
    E mail nnbarman@gmail.com, Mob No.0943555 8788

## What will you do:

- Isolate the affected ones from the healthy animals.
- Inform nearest Veterinary Doctor/Field Assistant.
- Send appropriate samples through Veterinary Doctor/Field Assistant to the nearest diagnostic laboratory/ ADMaC Core Lab-I, Khanapara for confirmation of the disease.
- Maintain the personal hygiene and keep farm surrounding clean.