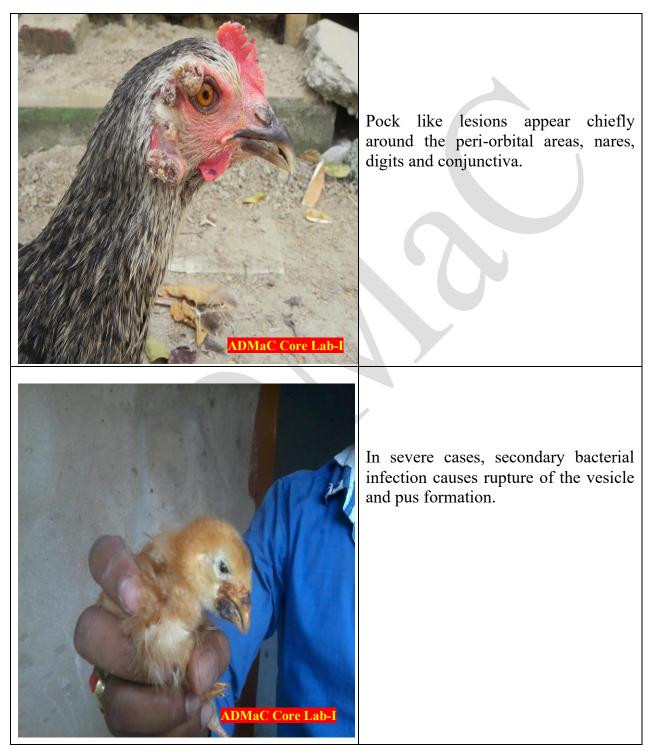

## **AVIAN POX**

## How To Diagnose:





## Whom To Contact:

- Local Veterinarian Doctor and Field Assistant.
- Core Lab- I
  - Dr. S. K. Das, PI, ADMaC.
    - E mail drskdas53@gmail.com, Mob No. 09435014705
  - Dr. N.N.Barman, Co PI, ADMaC.
    E mail nnbarman@gmail.com, Mob No.0943555 8788

## What will you do:

- Isolate the affected ones from the healthy animals.
- Inform nearest Veterinary Doctor/Field Assistant.
- Send appropriate samples through Veterinary Doctor/Field Assistant to the nearest diagnostic laboratory/ ADMaC Core Lab-I, Khanapara for confirmation of the disease.
- Maintain the personal hygiene and keep farm surrounding clean.